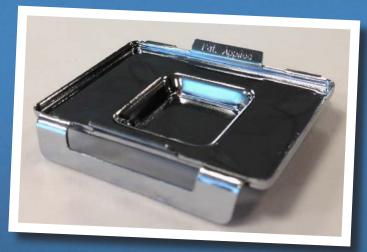

## Save Time, Energy and Money

Tissue-Tek® NanoMolds™ produce uniform paraffin blocks much quicker and release easier than traditional methods – all without the use of messy chemical mold release solutions. NanoMold stainless steel base molds are manufactured with an exclusive and patented Nano Technology coating that speeds up the embedding process helping laboratories save time, labor and increase efficiency. Even more time savings are achieved because residual paraffin is no longer left in the molds, drastically reducing the amount of cleaning necessary. Tissue-Tek® NanoMolds™ are available in five popular sizes to fit all of your embedding needs.

## **Specifications**

(Dimensions sizes in mm's)

#4215 NanoMold, 9 x 9 x 4

#4216 NanoMold, 15 x 15 x 4

#4217 NanoMold, 20 x 20 x 5

#4218 NanoMold, 20 x 26 x 5

#4219 NanoMold, 20 x 33 x 5