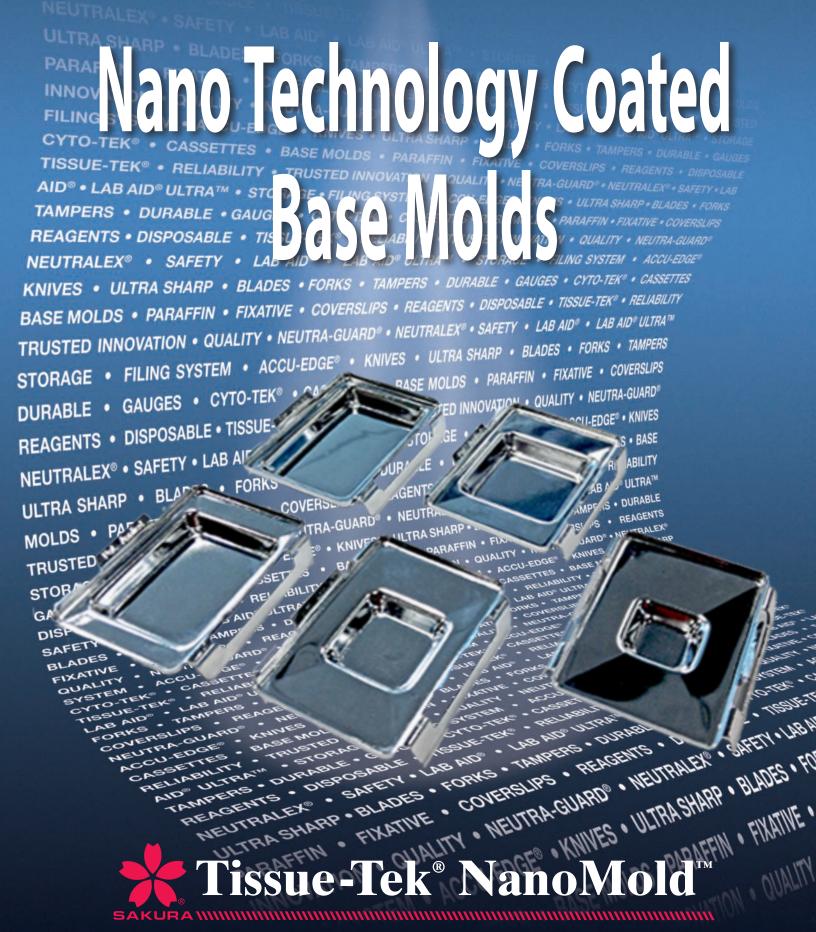

Base Molds

## Save Time, Energy and Money

Tissue-Tek® NanoMolds™ produce uniform paraffin blocks much quicker and release easier than traditional methods – all without the use of messy chemical mold release solutions. NanoMold stainless steel base molds are manufactured with an exclusive and patented Nano Technology coating that speeds up the embedding process helping laboratories save time, labor and increase efficiency. Even more time savings are achieved because residual paraffin is no longer left in the molds, drastically reducing the amount of cleaning necessary. Tissue-Tek® NanoMolds™ are available in five popular sizes to fit all of your embedding needs.

- Faster Block Release
- Eliminates Need For Using Mold Release Solution
- Less Cleaning
- Available In 5 Popular Mold Sizes