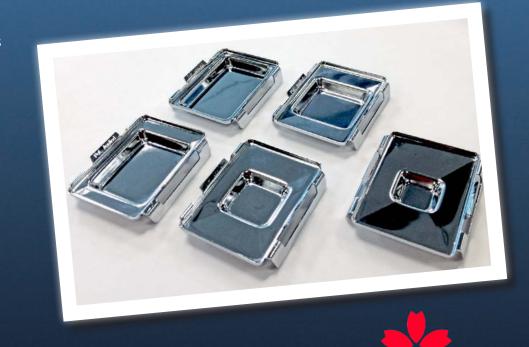

## Save Time, Energy and Money

Tissue-Tek® NanoMolds™ produce uniform paraffin blocks much quicker and release easier than traditional methods – all without the use of messy chemical mold release solutions. NanoMold stainless steel base molds are manufactured with an exclusive and patented Nano Technology coating that speeds up the embedding process helping laboratories save time, labor and increase efficiency. Even more time savings are achieved because residual paraffin is no longer left in the molds, drastically reducing the amount of cleaning necessary. Tissue-Tek® NanoMolds™ are available in five popular sizes to fit all of your embedding needs.

## **Specifications**

(Dimensions sizes in mm's)

#4215 NanoMold, 9 x 9 x 4

#4216 NanoMold, 15 x 15 x 4

#4217 NanoMold, 20 x 20 x 5

#4218 NanoMold, 20 x 26 x 5

#4219 NanoMold, 20 x 33 x 5