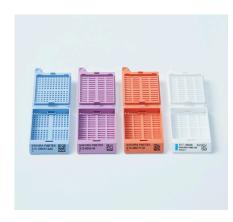

#### The Tissue-Tek® Uni-Cassette® System

- The Tissue-Tek Uni-Cassette System provides a secure and efficient specimen identification system, from the grossing bench to the permanent paraffin block
- Designed for maximum fluid exchange during processing
- Contains a base and attached lid, which is easily removed
- Manufactured of chemical-resistant plastic to withstand solvents and even decalcifying solutions
- Validated on the Tissue-Tek® SmartWrite® Cassette Printer and the Tissue-Tek® AutoWrite® Cassette Printer but compatible with other cassette printers
- Compatible with Tissue-Tek AutoSection® and most microtome block clamps
- Tissue-Tek Uni-Cassettes come in the following configurations:
  - 45° angle surface and 35° angle with large writing surface
  - Standard and biopsy cassettes
  - Single and stacked cassettes
  - Up to 12 colors available

## Tissue-Tek® Uni-Cassette® Standard Cassette System

- Base and lid attached standard cassette with 1mm slits for processing specimens
- 45° angle printing on labeling surface
- Smooth, single action, fracture-back hinge; fractures when being closed then breaks easily post processing
- Raised spacer nubs placed at center and corners for better exchange of processing reagents
- Optimized for Tissue-Tek SmartWrite Cassette Printer
- 12 colors (aqua, blue, gold, gray, green, lilac, orange, pink, red, tan, white, yellow)
- Packaging: 2 x 250/case; 6 x 250/case (white only)
- Stacked and taped configuration for use with Tissue-Tek SmartWrite Cassette
   Printer with AutoLoader and Tissue-Tek AutoWrite Cassette Printer
- Packaging: 10 x 40 (400/case)

#### Histo-Tek® Cassette System

- Histo-Tek Cassettes provide an economical, secure and efficient specimen identification system from the grossing bench to the permanent paraffin block
- Standard and Biopsy cassettes with lid attached
- Histo-Tek Standard with Lid Attached, 1,000/case comes in 11 colors (aqua, blue, gold, green, lilac, orange, pink, red, tan, white, yellow) and compatible with the Tissue-Tek SmartWrite Cassette Printer
- Histo-Tek Biopsy with Lid Attached, 1,000/case comes in 7 colors (blue, gray, green, orange, red, white, yellow) and compatible with Tissue-Tek SmartWrite Cassette Printer
- Compatible with Tissue-Tek AutoSection and most microtome block clamps