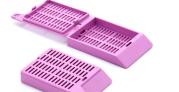

#### Histo-Tek® Cassette System

- Histo-Tek Cassettes provide an economical, secure and efficient specimen identification system from the grossing bench to the permanent paraffin block
- Standard and Biopsy cassettes with lid attached
- Histo-Tek Standard with Lid Attached, 1,000/case comes in 11 colors (aqua, blue, gold, green, lilac, orange, pink, red, tan, white, yellow) and compatible with the Tissue-Tek SmartWrite Cassette Printer
- Histo-Tek Biopsy with Lid Attached, 1,000/case comes in 7 colors (blue, gray, green, orange, red, white, yellow) and compatible with Tissue-Tek SmartWrite Cassette Printer
- Compatible with Tissue-Tek AutoSection and most microtome block clamps