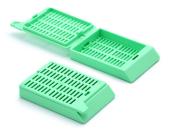

#### Tissue-Tek® Processing/Embedding Cassette System

- The coverless Tissue-Tek Processing/Embedding Cassettes are cassette bases without lids designed to be used with the reusable metal lids or as a support structure for the paraffin block
- Available in 11 colors (aqua, blue, gold, green, lilac, orange, pink, red, tan, white, yellow)
- Stacked configuration for use with Tissue-Tek AutoWrite Cassette Printer;
   10 x 40 (400/case)
- The metal Tissue-Tek Processing/Embedding Cassette Cover;
   25/case (product code 4194) has to be purchased separately
- Compatible with Tissue-Tek AutoSection and most microtome block clamps

Tissue-Tek® Processing/Embedding Cassette Cover; 25/case (product code 4194) (are available for purchase separately)