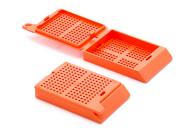

## Tissue-Tek® Uni-Cassette® Standard Cassette System

- Base and lid attached standard cassette with 1mm slits for processing specimens
- 45° angle printing on labeling surface
- Smooth, single action, fracture-back hinge; fractures when being closed then breaks easily post processing
- Raised spacer nubs placed at center and corners for better exchange of processing reagents
- Optimized for Tissue-Tek SmartWrite Cassette Printer
- 12 colors (aqua, blue, gold, gray, green, lilac, orange, pink, red, tan, white, yellow)
- Packaging: 2 x 250/case; 6 x 250/case (white only)
- Stacked and taped configuration for use with Tissue-Tek SmartWrite Cassette
   Printer with AutoLoader and Tissue-Tek AutoWrite Cassette Printer
- Packaging: 10 x 40 (400/case)

- Base and lid attached biopsy cassette with 1mm pores for processing small specimens
- 45° angle printing or labeling surface
- Smooth, single action, fracture-back hinge; fractures when being closed then breaks easily post processing
- Raised spacer nubs placed at center and corners for better exchange of processing reagents
- Optimized for Tissue-Tek SmartWrite Cassette Printer
- 7 colors (blue, gray, green, orange, red, white, yellow)
- Packaging: 2 x 250/case
- Stacked and taped configuration for use with Tissue-Tek SmartWrite Cassette
   Printer with AutoLoader and Tissue-Tek AutoWrite Cassette Printer
- Packaging: 10 x 40 (400/case)