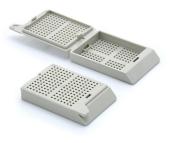

#### The Tissue-Tek® Uni-Cassette® System

- The Tissue-Tek Uni-Cassette System provides a secure and efficient specimen identification system, from the grossing bench to the permanent paraffin block
- Designed for maximum fluid exchange during processing
- Contains a base and attached lid, which is easily removed
- Manufactured of chemical-resistant plastic to withstand solvents and even decalcifying solutions
- Validated on the Tissue-Tek® SmartWrite® Cassette Printer and the Tissue-Tek® AutoWrite® Cassette Printer but compatible with other cassette printers
- Compatible with Tissue-Tek AutoSection® and most microtome block clamps
- Tissue-Tek Uni-Cassettes come in the following configurations:
  - 45° angle surface and 35° angle with large writing surface
  - Standard and biopsy cassettes
  - Single and stacked cassettes
  - Up to 12 colors available

## Tissue-Tek® Uni-Cassette® Standard Cassette System

- Base and lid attached standard cassette with 1mm slits for processing specimens
- 45° angle printing on labeling surface
- Smooth, single action, fracture-back hinge; fractures when being closed then breaks easily post processing
- Raised spacer nubs placed at center and corners for better exchange of processing reagents
- Optimized for Tissue-Tek SmartWrite Cassette Printer
- 12 colors (aqua, blue, gold, gray, green, lilac, orange, pink, red, tan, white, yellow)
- Packaging: 2 x 250/case; 6 x 250/case (white only)
- Stacked and taped configuration for use with Tissue-Tek SmartWrite Cassette
   Printer with AutoLoader and Tissue-Tek AutoWrite Cassette Printer
- Packaging: 10 x 40 (400/case)

- Base and lid attached biopsy cassette with 1mm pores for processing small specimens
- 45° angle printing or labeling surface
- Smooth, single action, fracture-back hinge; fractures when being closed then breaks easily post processing
- Raised spacer nubs placed at center and corners for better exchange of processing reagents
- Optimized for Tissue-Tek SmartWrite Cassette Printer
- 7 colors (blue, gray, green, orange, red, white, yellow)
- Packaging: 2 x 250/case
- Stacked and taped configuration for use with Tissue-Tek SmartWrite Cassette
   Printer with AutoLoader and Tissue-Tek AutoWrite Cassette Printer
- Packaging: 10 x 40 (400/case)