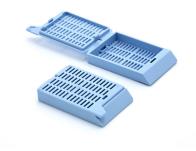

## Tissue-Tek® Uni-Cassette® Standard Cassette System

- Base and lid attached standard cassette with 1mm slits for processing specimens
- 45° angle printing on labeling surface
- Smooth, single action, fracture-back hinge; fractures when being closed then breaks easily post processing
- Raised spacer nubs placed at center and corners for better exchange of processing reagents
- Optimized for Tissue-Tek SmartWrite Cassette Printer
- 12 colors (aqua, blue, gold, gray, green, lilac, orange, pink, red, tan, white, yellow)
- Packaging: 2 x 250/case; 6 x 250/case (white only)
- Stacked and taped configuration for use with Tissue-Tek SmartWrite Cassette
   Printer with AutoLoader and Tissue-Tek AutoWrite Cassette Printer
- Packaging: 10 x 40 (400/case)